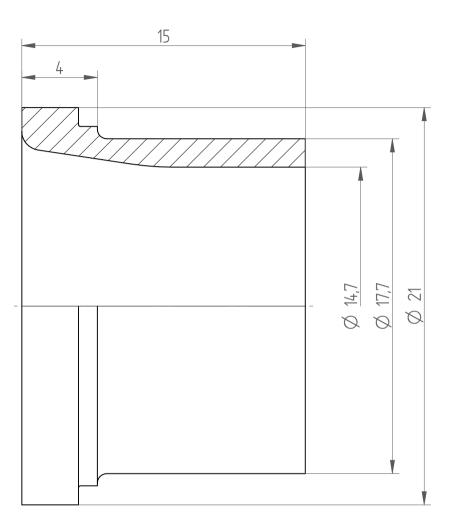

This document is subject to copyright laws. No part of this document may be reproduced or transmitted in any form or any means, electronic or mechanic, for any purpose, without the express written permission of REGO-FIX 
 Type :
 KS\_ER25\_D9/16"

 Part No. :
 392531429

 Date :
 12.09.2014

 Scale :
 5:1